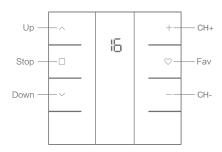

# 01 Product Info

a.Front

JCHR35W5C2 16-channel LCD remote controller

16-channel LCD remote controller

b.Back

JCHR35W5C2/C3