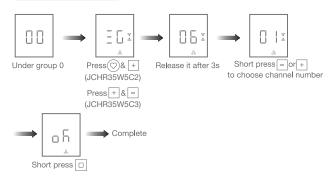

## c.Number of Groups Setting

Note: Max&Min number is 6&0 when it's set under channel 0.