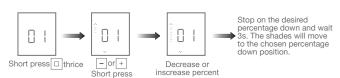

### g.Position Percent Setting

Note: All the shades under same group will run to same position after percent setting.