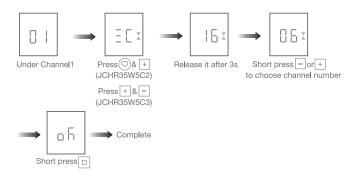

### b.Number of Channels Setting

Note: Max&Min number is 16&1 when it's set under channel 1-16.