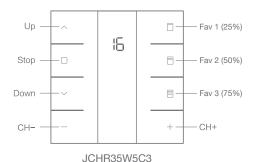

# 01 Product Info

a.Front

JCHR35W5C2 16-channel LCD remote controller

16-channel LCD remote controller

b.Back

JCHR35W5C2/C3

### h.Special operation on remote controller JCHR35W5C3:

- 1 CH+ & Up: Upper limit set
- 2 CH+ & Down: Lower limit set
- 3 CH+ & Stop: Favorite position set
- 4 Press the "CH+" button for 2s to fast get to the Fav. point