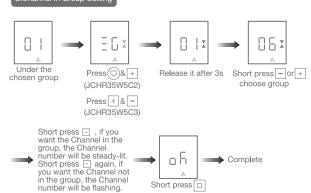

### d.Channel in Group Setting

Note: Channel in groups setting is under GROUP 1-6.