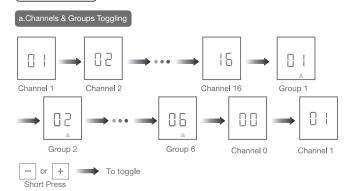

Electrical Specification | Standard         |
|--------------------------|------------------|
| Battery Type             | CR2430*3V*2      |
| Working Temperature      | -10°C-50°C       |
| Radio Frequency          | 433.92M ± 100KHz |
| Transmit Distance        | >=30m indoor     |

# 03 Caution!



- 1. The transmitter should not be exposed to moisture or impact, so as not to affect its life
- During use, when the remote control distance is significantly shorter or less sensitive, please check whether the battery needs to be replaced.
- 3. When the battery voltage is too low, the LED screen will show a low voltage prompt, prompting to replace the battery.
- Please properly dispose of used batteries according to the local garbage classification and recycling policy.

# 04 Instructions



Note: Channel 0 is the group control for all the channels.

### b.Number of Channels Setting



Note: Max&Min number is 16&1 when it's set under channel 1-16.

## c.Number of Groups Setting



Note: Max&Min number is 6&0 when it's set under channel 0.

### d.Channel in Group Setting



Note: Channel in groups setting is under GROUP 1-6.

### e.Check the Channels in Groups



Note: LCD will show "EC" if there is no detailed channel.

### f.Prohibit Dual-key Operation



2 Repeat the above, dual-key operation activated

Note: When dual-key operation prohibited, these programming setting functions are not allowed, such as limits setting.

### g.Position Percent Setting



Note: All the shades under same group will run to same position after percent setting.

### h.Special operation on remot