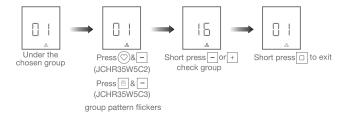

### e.Check the Channels in Groups

Note: LCD will show "EC" if there is no detailed channel.